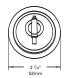

| #         | Description                              | Quantity |
|-----------|------------------------------------------|----------|
| 1         | Type-M1 1" Allow Dome Tweeter            | 2        |
| 2         | Neo Type-M Crossover                     | 2        |
| 3         | Tweeter Grille                           | 2        |
| 4         | Tweeter Flush-Mount                      | 2        |
| 5         | Tweeter Angle-Mount (top)                | 2        |
| 6         | Tweeter Angle-Mount (bottom)             | 2        |
| not shown | Tweeter Hardware Pack                    | 2        |
| 7         | Spring Clips                             | 4        |
| 8         | Terminated Tweeter Wire                  | 2        |
| 9         | #8 x <sup>3</sup> /8" Pan Head Screw     | 2        |
| 10        | #8 x <sup>1</sup> /2" Self-Tapping Screw | 4        |
| 11        | #8 x 1" Self-Tapping Screw               | 8        |
| 12        | 1 <sup>1</sup> /2" Hex Nut               | 2        |
| 13        | Hex Key                                  | 1        |